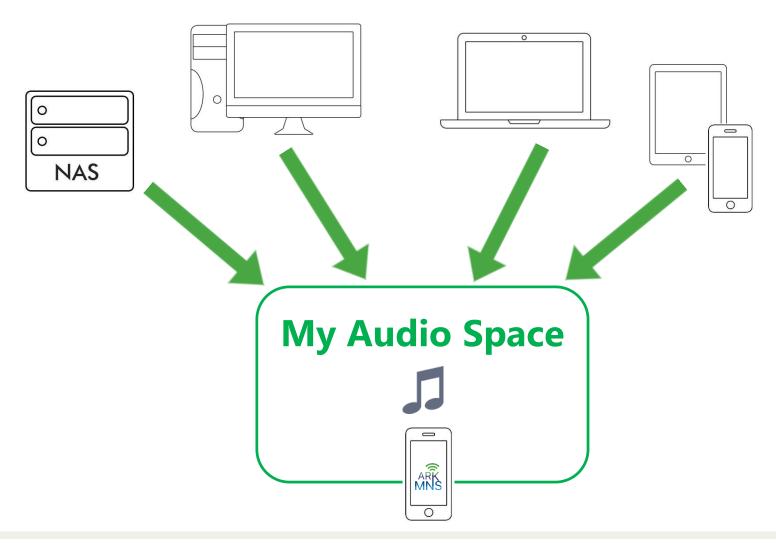

network architecture





## Media network API



Arkuda Digital extends Media Network API based on WAMP (Web Application Messaging Protocol).

With it you can plug-and-play any app components no matter on what languages they are written in.

Media Network API is based on microservice architecture.

Could be easily integrated into existing apps, or build UI on top of it in short terms, including browser based.

So, our approach fulfills all media network application communication needs.

## Media network API





# Supported Platforms













### Home Media Network







# Car streaming

### In-car media network





# Live video streaming from car media devices







## Arkuda Concert

### Audio "follow me" function



## Arkuda Concert

# Aggregate music from different sources







# Stream personal media content







# Media from any source to any screen







# IPTV, VoD, adaptive streaming









Arkuda Digital is a high-end software company, a global provider of wireless media network solutions to smart home, consumer electronics ODM/OEMs, Telco, IPTV, STB, etc.

Arkuda Digital is a licensed **Dolby manufacturer**.

### **Partners**



Arkuda Digital will make an intellectual contribution to your IT projects, as we have had experience with companies such as:

Samsung, U-Media, IMAQLIQ TV, Pocket Book, Fujitsu.



**PocketBook** 





**IMAQLIQ** 

### Our contacts



#### **Address:**

244 5th Ave # 1564 New York, NY 10001 USA

Habsburgerallee 13 Aachen 52064 Germany

#### **Email address:**

Sales: <a href="mailto:sales@arkudadigital.com">sales@arkudadi