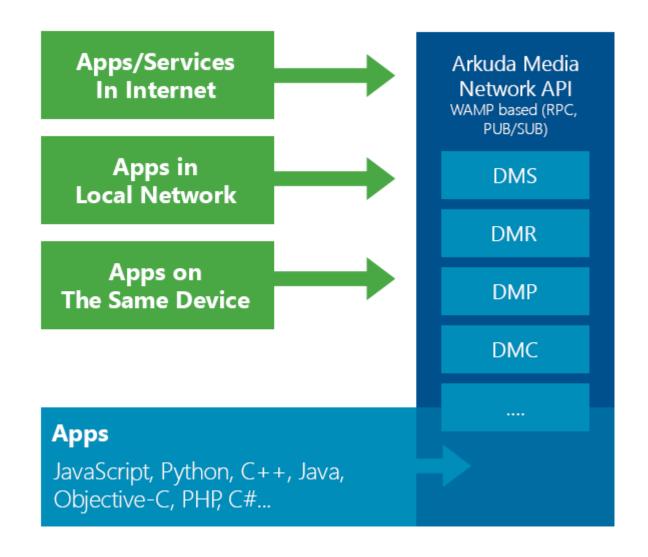

## Media network API

Arkuda Digital extends Media Network API based on WAMP (Web Application Messaging Protocol).

With it you can plug-and-play any app components no matter on what languages they are written in.

Media Network API is based on microservice architecture.

Could be easily integrated into existing apps, or build UI on top of it in short terms, including browser based.

So, our approach fulfills all media network application communication needs.

## Media network API