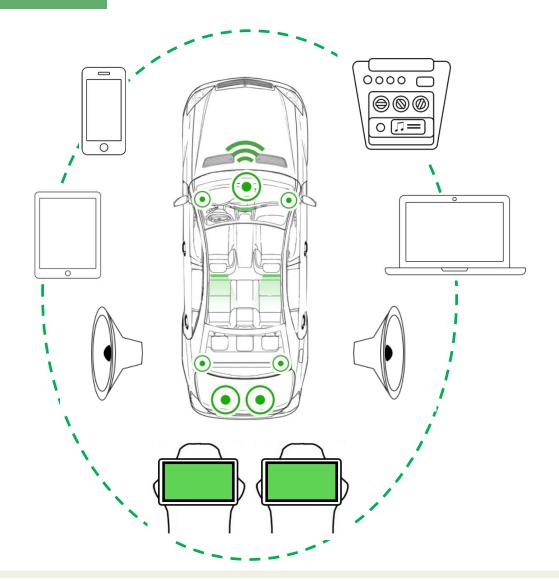

apabilities.

# Market proven



Arkuda Digital has market proven apps in



App Store and Play Market



with more than 2M+ installs and 500K+ active users







## Media network architecture





## Media network API



Arkuda Digital extends Media Network API based on WAMP (Web Application Messaging Protocol).

With it you can plug-and-play any app components no matter on what languages they are written in.

Media Network API is based on microservice architecture.

Could be easily integrated into existing apps, or build UI on top of it in short terms, including browser based.

So, our approach fulfills all media network application communication needs.

## Media network API





# Supported Platforms













### Home Media Network







# Car streaming

### In-car media network





# Live video streaming from car media devices







## Arkuda Concert

### Audio "follow me" function



## Arkuda Concert

# Aggregate music from different sources







# Stream personal media content







# Media from any source to any screen







# IPTV, VoD, adaptive streaming









Arkuda Digital is a high-end software company, a global provider of wireless media network solutions to smart home, consumer electronics ODM/OEMs, Telco, IPTV, STB, etc.

Arkuda Digital is a licensed **Dolby manufacturer**.

### **Partners**



Arkuda Digital will make an intellectual contribution to your IT projects, as we have had experience with companies such as:

Samsung, U-Media, IMAQLIQ TV, Pocket Book, Fujitsu.



**PocketBook** 





**IMAQLIQ** 

### Our contacts



#### **Address:**