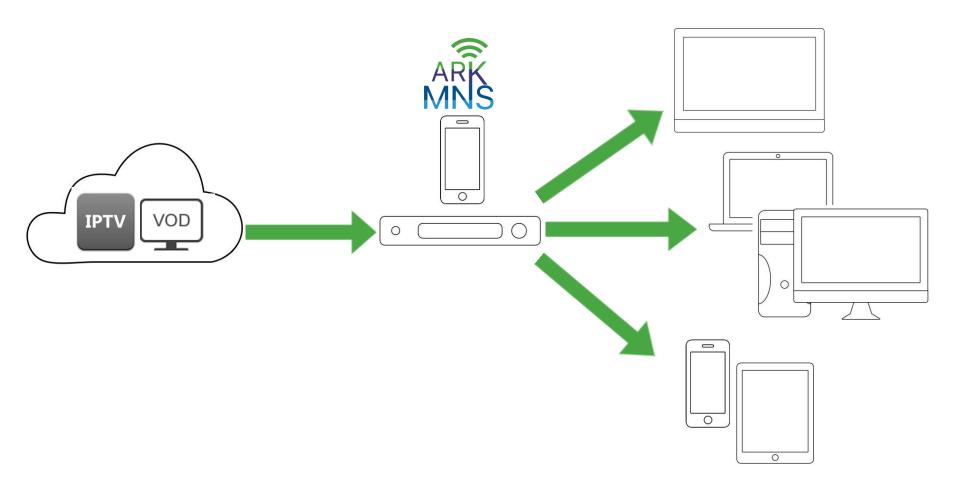

# IPTV, VoD, adaptive streaming

Arkuda Digital is a high-end software company, a global provider of wireless media network solutions to smart home, consumer electronics ODM/OEMs, Telco, IPTV, STB, etc.

# Media from any source to any screen

# Stream personal media content