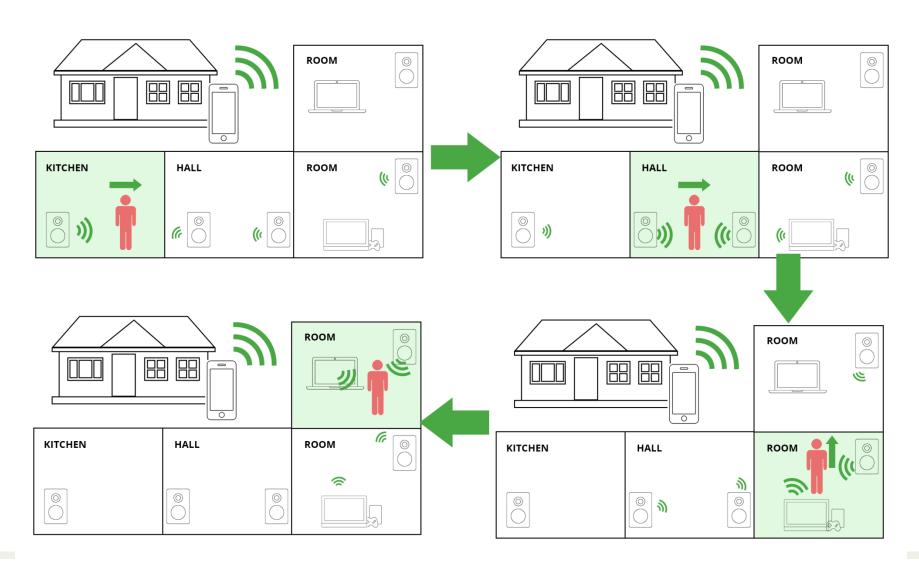

th more than 2M+ installs and 500K+ active users







## Media network architecture





## Media network API



Arkuda Digital extends Media Network API based on WAMP (Web Application Messaging Protocol).

With it you can plug-and-play any app components no matter on what languages they are written in.

Media Network API is based on microservice architecture.

Could be easily integrated into existing apps, or build UI on top of it in short terms, including browser based.

So, our approach fulfills all media network application communication needs.

## Media network API





# Supported Platforms













### Home Media Network







# Car streaming

### In-car media network





# Live video streaming from car media devices







## Arkuda Concert

### Audio "follow me" function



## Arkuda Concert

# Aggregate music from different sources







# Stream personal media content







# Media from any source to any screen







# IPTV, VoD, adaptive streaming









Arkuda Digital is a high-end software company, a global provider of wireless media network solutions to smart home, consumer electronics ODM/OEMs, Telco, IPTV, STB, etc.

Arkuda Digital is a licensed **Dolby manufacturer**.

### **Partners**



Arkuda Digital will make an intellectual contribution to your IT projects, as we have had experience with companies such as:

Samsung, U-Media, IMAQLIQ TV, Pocket Book, Fujitsu.



**PocketBook** 





**IMAQLIQ** 

### Our contacts



#### **Address:**

244 5th Ave # 1564 New York, NY 10001 USA

Habsburgerallee 13 Aachen 52064 Germany

#### **Email address:*