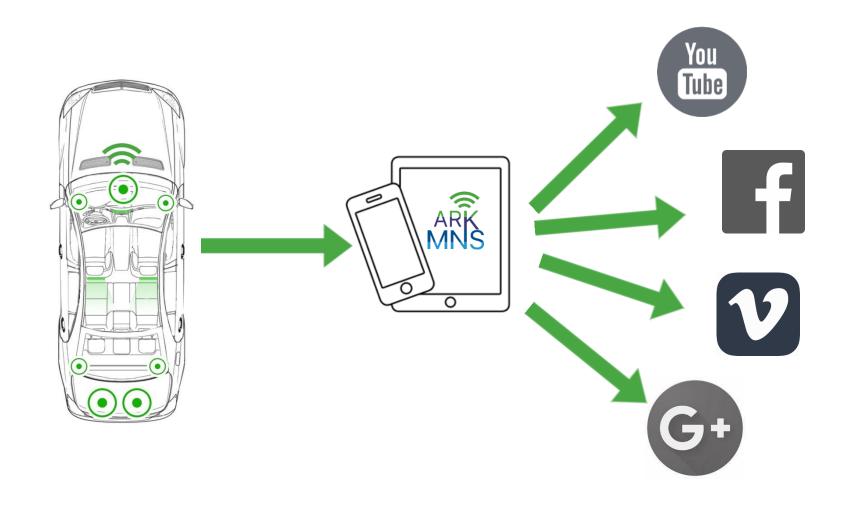

arket proven apps in



App Store and Play Market



with more than 2M+ installs and 500K+ active users







## Media network architecture





## Media network API



Arkuda Digital extends Media Network API based on WAMP (Web Application Messaging Protocol).

With it you can plug-and-play any app components no matter on what languages they are written in.

Media Network API is based on microservice architecture.

Could be easily integrated into existing apps, or build UI on top of it in short terms, including browser based.

So, our approach fulfills all media network application communication needs.

## Media network API





# Supported Platforms













### Home Media Network







# Car streaming

### In-car media network





# Live video streaming from car media devices







## Arkuda Concert

### Audio "follow me" function



## Arkuda Concert

# Aggregate music from different sources







# Stream personal media content







# Media from any source to any screen







# IPTV, VoD, adaptive streaming









Arkuda Digital is a high-end software company, a global provider of wireless media network solutions to smart home, consumer electronics ODM/OEMs, Telco, IPTV, STB, etc.

Arkuda Digital is a licensed **Dolby manufacturer**.

### **Partners**



Arkuda Digital will make an intellectual contribution to your IT projects, as we have had experience with companies such as:

Samsung, U-Media, IMAQLIQ TV, Pocket Book, Fujitsu.



**PocketBook** 





**IMAQLIQ** 

### Our contacts



#### **Address:**

244 5th Ave # 1564 New York, NY 10001 USA

Habsburg