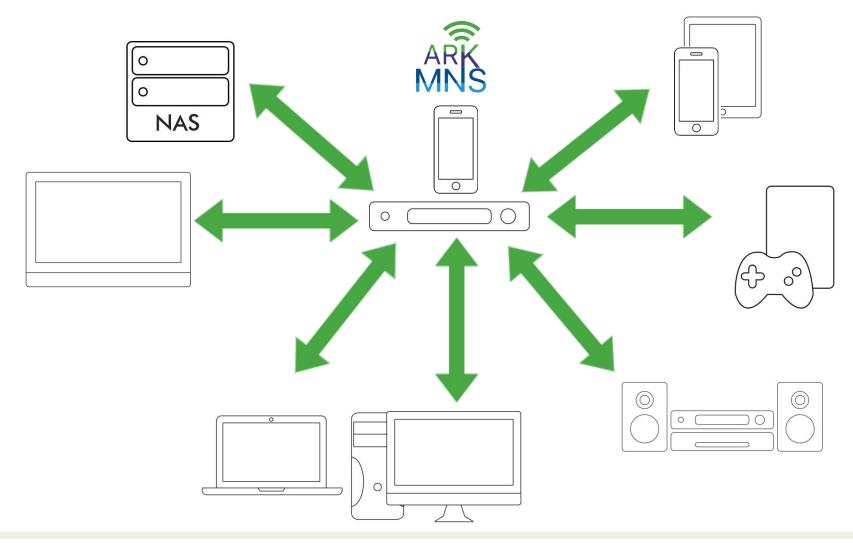

rational agility, and boost your monetisation capabilities.

# Market proven



Arkuda Digital has market proven apps in



App Store and Play Market



with more than 2M+ installs and 500K+ active users







## Media network architecture





## Media network API



Arkuda Digital extends Media Network API based on WAMP (Web Application Messaging Protocol).

With it you can plug-and-play any app components no matter on what languages they are written in.

Media Network API is based on microservice architecture.

Could be easily integrated into existing apps, or build UI on top of it in short terms, including browser based.

So, our approach fulfills all media network application communication needs.

## Media network API





# Supported Platforms













### Home Media Network







# Car streaming

### In-car media network





# Live video streaming from car media devices







## Arkuda Concert

### Audio "follow me" function



## Arkuda Concert

# Aggregate music from different sources







# Stream personal media content







# Media from any source to any screen







# IPTV, VoD, adaptive streaming









Arkuda Digital is a high-end software company, a global provider of wireless media network solutions to smart home, consumer electronics ODM/OEMs, Telco, IPTV, STB, etc.

Arkuda Digital is a licensed **Dolby manufacturer**.

### **Partners**



Arkuda Digital will make an intellectual contribution to your IT projects, as we have had experience with companies such as:

Samsung, U-Media, IMAQLIQ TV, Pocket Book, Fujitsu.



**PocketBook** 





**IM