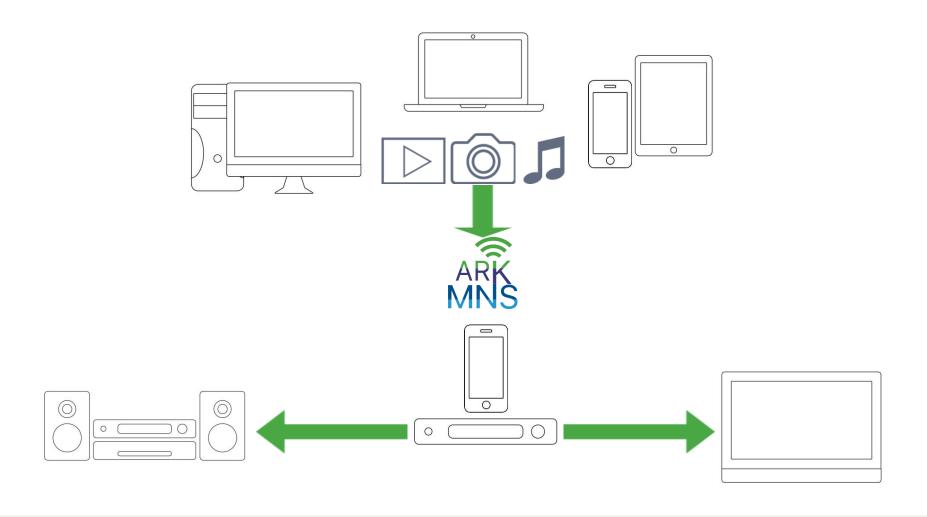

ork API



Arkuda Digital extends Media Network API based on WAMP (Web Application Messaging Protocol).

With it you can plug-and-play any app components no matter on what languages they are written in.

Media Network API is based on microservice architecture.

Could be easily integrated into existing apps, or build UI on top of it in short terms, including browser based.

So, our approach fulfills all media network application communication needs.

## Media network API





# Supported Platforms













### Home Media Network







# Car streaming

### In-car media network





# Live video streaming from car media devices







## Arkuda Concert

### Audio "follow me" function



## Arkuda Concert

# Aggregate music from different sources







# Stream personal media content







# Media from any source to any screen







# IPTV, VoD, adaptive streaming









Arkuda Digital is a high-end software company, a global provider of wireless media network solutions to smart home, consumer electronics ODM/OEMs, Telco, IPTV, STB, etc.

Arkuda Digital is a licensed **Dolby manufacturer**.

### **Partners**



Arkuda Digital will make an intellectual contribution to your IT projects, as we have had experience with companies such as:

Samsung, U-Media, IMAQLIQ TV, Pocket Book, Fujitsu.



**PocketBook** 





**IMAQLIQ** 

### Our contacts



#### **Address:**

244 5th Ave # 1564 New York, NY 10001 USA

Habsburgerallee 13 Aachen 52064 Germany

#### **Email address:**

Sales: <a href="mailto:sales@arkudadigital.com">sales@arkudadigital.com</a>
General: <a href="mailto: