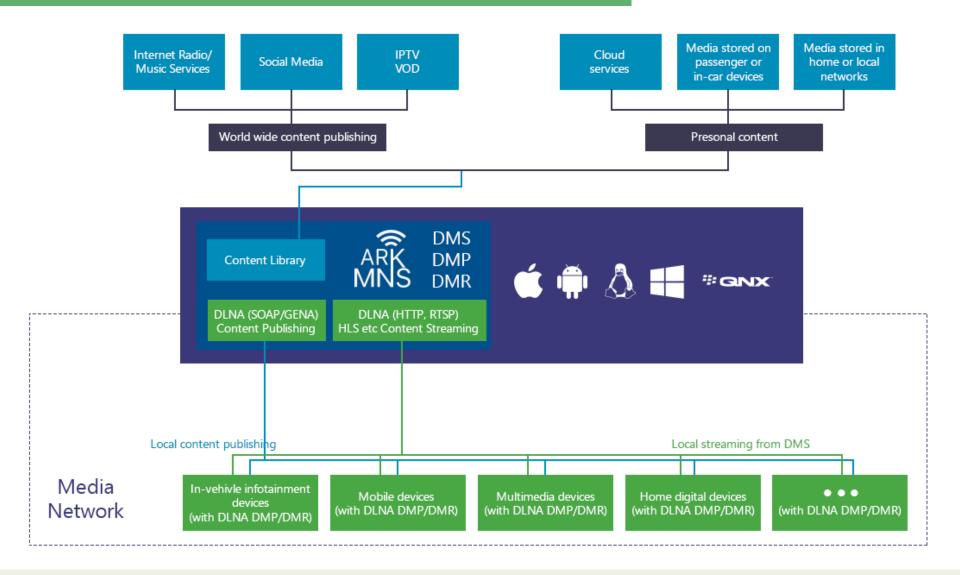

ket.

### **Flexibility**

Suggested high performance, modular, plug-in enabled solution building upon and integrating into your established services.

### **Predictability**

With our ready to use library you are getting predictable result within schedule and budget that fit your business plan.

### De risking

Our team of industry experts, fastest response time and excellent 24/7 support ensure we take full responsibility to minimize your risks.

#### Cost effectiveness

Cost-efficient implementation, market entry, growth and scale that improve operational agility, and boost your monetisation capabilities.

# Market proven



Arkuda Digital has market proven apps in



App Store and Play Market



with more than 2M+ installs and 500K+ active users







## Media network architecture





## Media network API



Arkuda Digital extends Media Network API based on WAMP (Web Application Messaging Protocol).

With it you can plug-and-play any app components no matter on what languages they are written in.

Media Network API is based on microservice architecture.

Could be easily integrated into existing apps, or build UI on top of it in short terms, including browser based.

So, our approach fulfills all media network application communication needs.

## Media network API





# Supported Platforms













### Home Media Network







# Car streaming

### In-car media network





# Live video streaming from car media devices







## Arkuda Concert

### Audio "follow me" function



## Arkuda Concert

# Aggregate music from different sources







# Stream personal me