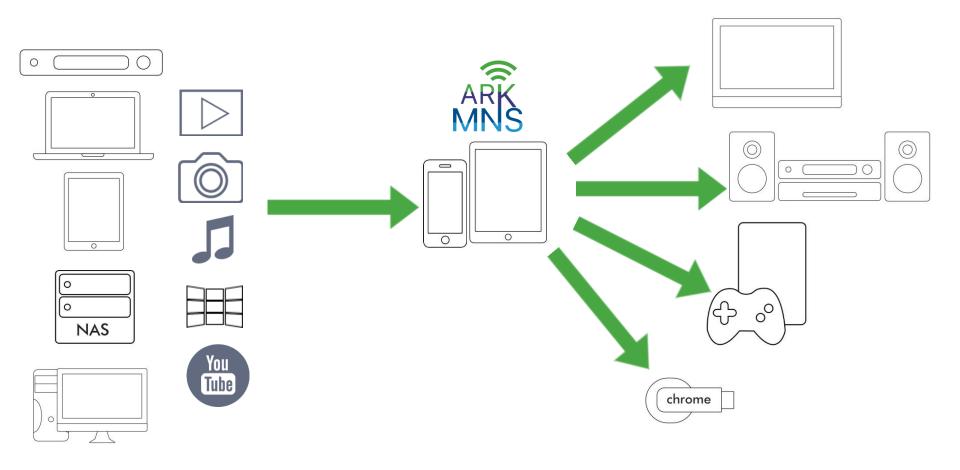

rk API based on WAMP (Web Application Messaging Protocol).

With it you can plug-and-play any app components no matter on what languages they are written in.

Media Network API is based on microservice architecture.

Could be easily integrated into existing apps, or build UI on top of it in short terms, including browser based.

So, our approach fulfills all media network application communication needs.

## Media network API





# Supported Platforms













### Home Media Network







# Car streaming

### In-car media network





# Live video streaming from car media devices







## Arkuda Concert

### Audio "follow me" function



## Arkuda Concert

# Aggregate music from different sources







# Stream personal media content







# Media from any source to any screen







# IPTV, VoD, adaptive streaming









Arkuda Digital is a high-end software company, a global provider of wireless media network solutions to smart home, consumer electronics ODM/OEMs, Telco, IPTV, STB, etc.

Arkuda Digital is a licensed **Dolby manufacturer**.

### **Partners**



Arkuda Digital will make an intellectual contribution to your IT projects, as we have had experience with companies such as:

Samsung, U-Media, IMAQLIQ TV, Pocket Book, Fujitsu.



**PocketBook** 





**IMAQLIQ** 

### Our contacts



#### **Address:**

244 5th Ave # 1564 New York, NY 10001 USA

Habsburgerallee 13 Aachen 52064 Germany

#### **Email address:**

Sales: <a href="mailto:sales@arkudadigital.com">sales@arkudadigital.com</a>
General: <a href="mailto:info@arkudadigital.com">info@arkudadigital.co