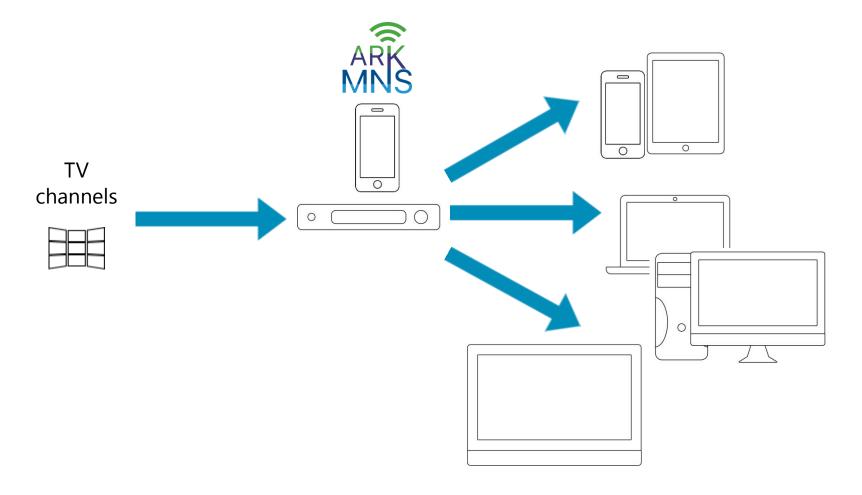

a Network API is based on microservice architecture.

Could be easily integrated into existing apps, or build UI on top of it in short terms, including browser based.

So, our approach fulfills all media network application communication needs.

#### Media network API





#### **Features**



- Multiroom and Multistream functions
- Stream different channels on different screens simultaneously
- Stream music and audio files
- Stream video from STB, home Gateway, mobile devices
- Fast, reliable and easy implementation of IPTV
- Sharing TV content with all screens and devices in household
- Add extra features like YouTube, internet radio or music streaming services and home media sharing
- Adaptive Streaming support
- DTCP-IP support





#### Home media network





#### Share TV channels





#### Media from any source to any screen









## Stream personal media content at TV or Receiver connected to STB



## Supported Platforms











Desktop:





Embedded devices:



#GNX QNX





Arkuda Digital is a high-end software company, a global provider of wireless Media Network solutions to Consumer Electronics ODM/OEMs, Cable and Telecom Operators, IPTV and STB solution providers and consumers.

Arkuda Digital will make an intellectual contribution to your IT projects, as we have had experience with companies such as: Samsung, U-Media, IMAQLIQ TV, Pocket Book, Fujitsu.

#### **Address:**

244 5th Ave # 1564 New York, NY 10001 USA

#### **R&D** center:

Kyiv 01032 Ukraine

Tel: +38(067) 402 11 37

#### **Email address:**

Sales: <u>sales@arkudadigital.com</u>

General: