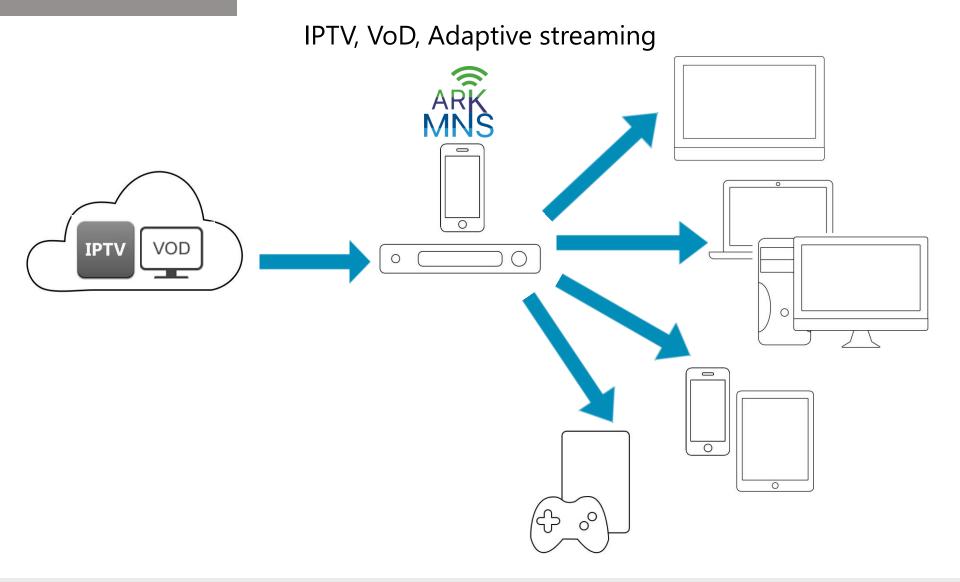

e.

Could be easily integrated into existing apps, or build UI on top of it in short terms, including browser based.

So, our approach fulfills all media network application communication needs.

#### Media network API





#### **Features**



- Multiroom and Multistream functions
- Stream different channels on different screens simultaneously
- Stream music and audio files
- Stream video from STB, home Gateway, mobile devices
- Fast, reliable and easy implementation of IPTV
- Sharing TV content with all screens and devices in household
- Add extra features like YouTube, internet radio or music streaming services and home media sharing
- Adaptive Streaming support
- DTCP-IP support





#### Home media network





#### Share TV channels





#### Media from any source to any screen









## Stream personal media content at TV or Receiver connected to STB



## Supported Platforms











Desktop:





Embedded devices:



#GNX QNX





Arkuda Digital is a high-end software company, a global provider of wireless Media Network solutions to Consumer Electronics ODM/OEMs, Cable and Telecom Operators, IPTV and STB solution providers and consumers.

Arkuda Digital will make an intellectual contribution to your IT projects, as we have had experience with companies such as: Samsung, U-Media, IMAQLIQ TV, Pocket Book, Fujitsu.

#### **Address:**

244 5th Ave # 1564 New York, NY 10001 USA

#### **R&D** center:

Kyiv 01032 Ukraine

Tel: +38(067) 402 11 37

#### **Email address:**

Sales: <u>sales@arkudadigital.com</u>

General: <a href="mailto:info@arkudadigital.com">info@arkud