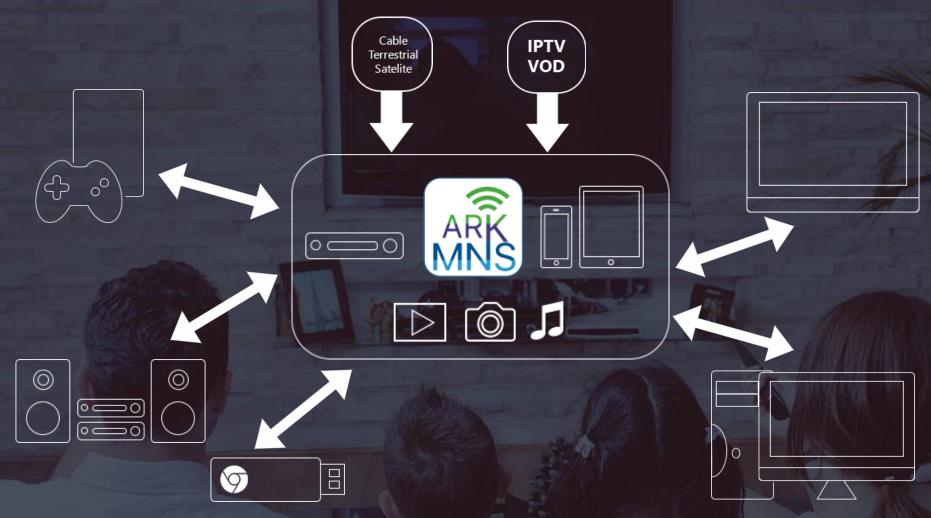

## Integration architecture

#### Home media network

#### Share TV channels

#### Media from any source to any screen

## Stream personal media content at TV or Receiver connected to STB