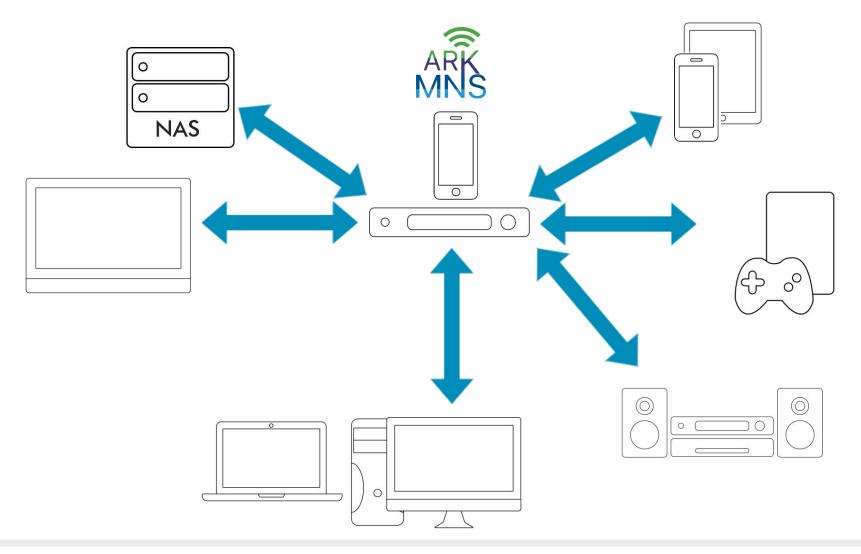

s they are written in.

Media Network API is based on microservice architecture.

Could be easily integrated into existing apps, or build UI on top of it in short terms, including browser based.

So, our approach fulfills all media network application communication needs.

#### Media network API





#### **Features**



- Multiroom and Multistream functions
- Stream different channels on different screens simultaneously
- Stream music and audio files
- Stream video from STB, home Gateway, mobile devices
- Fast, reliable and easy implementation of IPTV
- Sharing TV content with all screens and devices in household
- Add extra features like YouTube, internet radio or music streaming services and home media sharing
- Adaptive Streaming support
- DTCP-IP support





#### Home media network





#### Share TV channels





#### Media from any source to any screen









## Stream personal media content at TV or Receiver connected to STB



## Supported Platforms











Desktop:





Embedded devices:



#GNX QNX





Arkuda Digital is a high-end software company, a global provider of wireless Media Network solutions to Consumer Electronics ODM/OEMs, Cable and Telecom Operators, IPTV and STB solution providers and consumers.

Arkuda Digital will make an intellectual contribution to your IT projects, as we have had experience with companies such as: Samsung, U-Media, IMAQLIQ TV, Pocket Book, Fujitsu.

#### **Address:**

244 5th Ave # 1564 New York, NY 10001 USA

#### **R&D** center:

Kyiv 01032 Ukraine

Tel: +38(067) 402 11 37

#### **Email address:**

Sales: <u>sales@arku