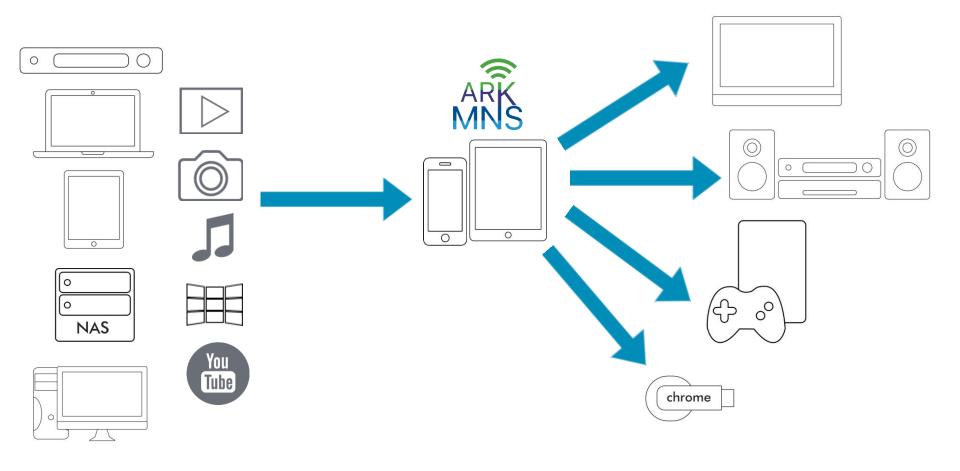

cture.

Could be easily integrated into existing apps, or build UI on top of it in short terms, including browser based.

So, our approach fulfills all media network application communication needs.

#### Media network API





#### **Features**



- Multiroom and Multistream functions
- Stream different channels on different screens simultaneously
- Stream music and audio files
- Stream video from STB, home Gateway, mobile devices
- Fast, reliable and easy implementation of IPTV
- Sharing TV content with all screens and devices in household
- Add extra features like YouTube, internet radio or music streaming services and home media sharing
- Adaptive Streaming support
- DTCP-IP support





#### Home media network





#### Share TV channels





#### Media from any source to any screen









## Stream personal media content at TV or Receiver connected to STB



## Supported Platforms











Desktop:





Embedded devices:



#GNX QNX





Arkuda Digital is a high-end software company, a global provider of wireless Media Network solutions to Consumer Electronics ODM/OEMs, Cable and Telecom Operators, IPTV and STB solution providers and consumers.

Arkuda Digital will make an intellectual contribution to your IT projects, as we have had experience with companies such as: Samsung, U-Media, IMAQLIQ TV, Pocket Book, Fujitsu.

#### **Address:**

244 5th Ave # 1564 New York, NY 10001 USA

#### **R&D** center:

Kyiv 01032 Ukraine

Tel: +38(067) 402 11 37

#### **Email address:**

Sales: <u>sales@arkudadigital.com</u>

General: <a href="mailto:info@arkudadigital.com">info@a