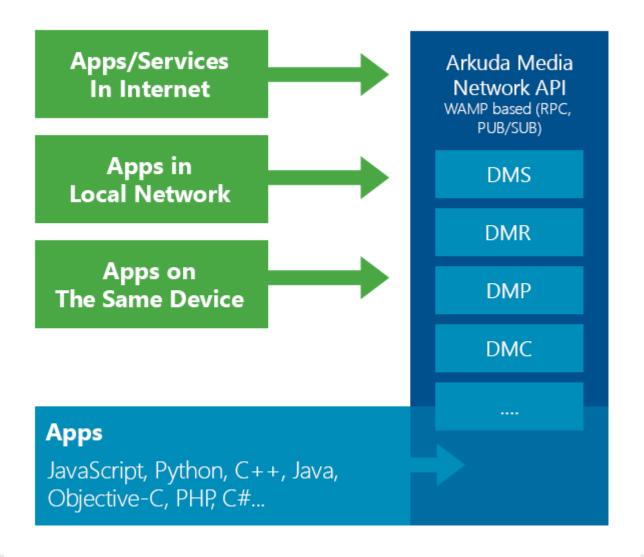

#### Media network API

Arkuda Digital extends Media Network API based on WAMP (Web Application Messaging Protocol).

With it you can plug-and-play any app components no matter on what languages they are written in.

Media Network API is based on microservice architecture.

Could be easily integrated into existing apps, or build UI on top of it in short terms, including browser based.

So, our approach fulfills all media network application communication needs.