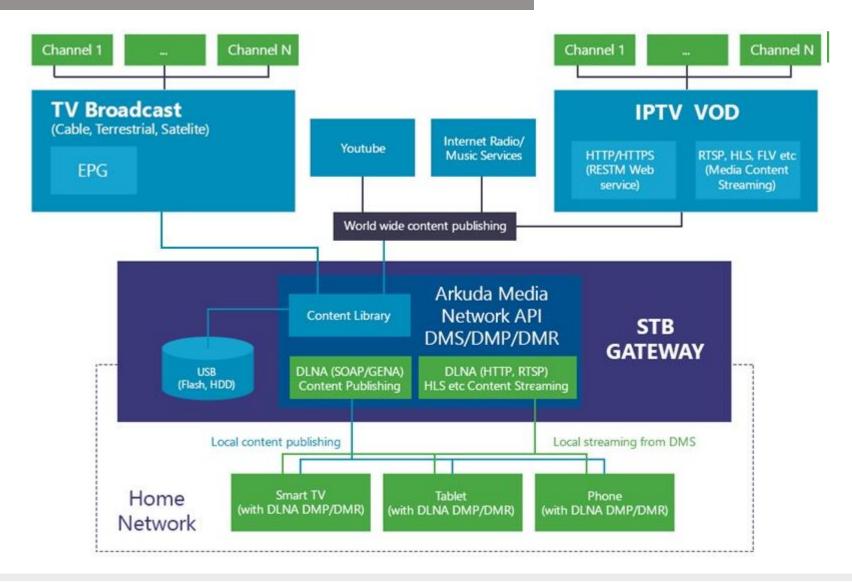

## Integration architecture

#### Media network API

Arkuda Digital extends Media Network API based on WAMP (Web Application Messaging Protocol).

With it you can plug-and-play any app components no matter on what languages they are written in.

Media Network API is based on microservice architecture.

Could be easily integrated into existing apps, or build UI on top of it in short terms, including browser based.

So, our approach fulfills all media network application communication needs.

#### **Features**

- Multiroom and Multistream functions
- Stream different channels on different screens simultaneously
- Stream music and audio files
- Stream video from STB, home Gateway, mobile devices
- Fast, reliable and easy implementation of IPTV
- Sharing TV content with all screens and devices in household
- Add extra features like YouTube, internet radio or music streaming services and home media sharing
- Adaptive Streaming support
- DTCP-IP support