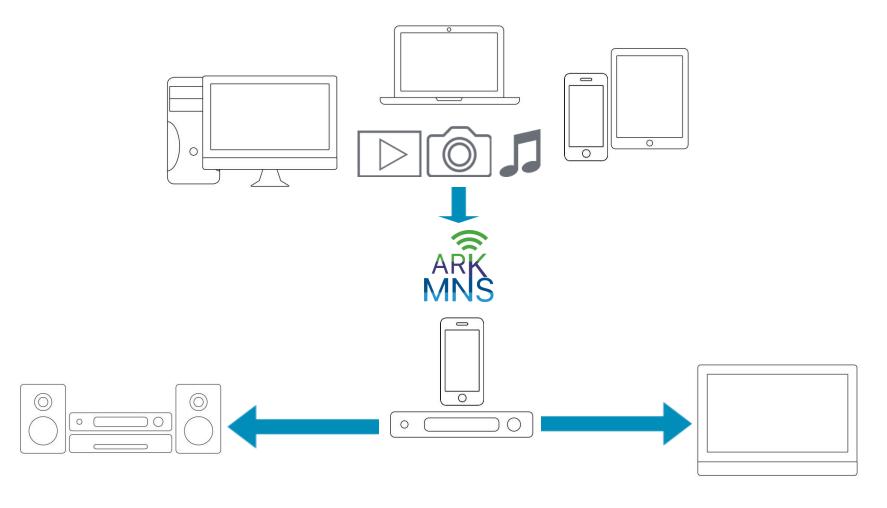

#### Turn-key solution for home media

Wireless interactive services for smart media and entertainment environment

sharing, streaming, control of video, photo, audio, TV content within the home network

#### Home media network

#### Share TV channels

#### Media from any source to any screen

## Stream personal media content at TV or Receiver connected to STB