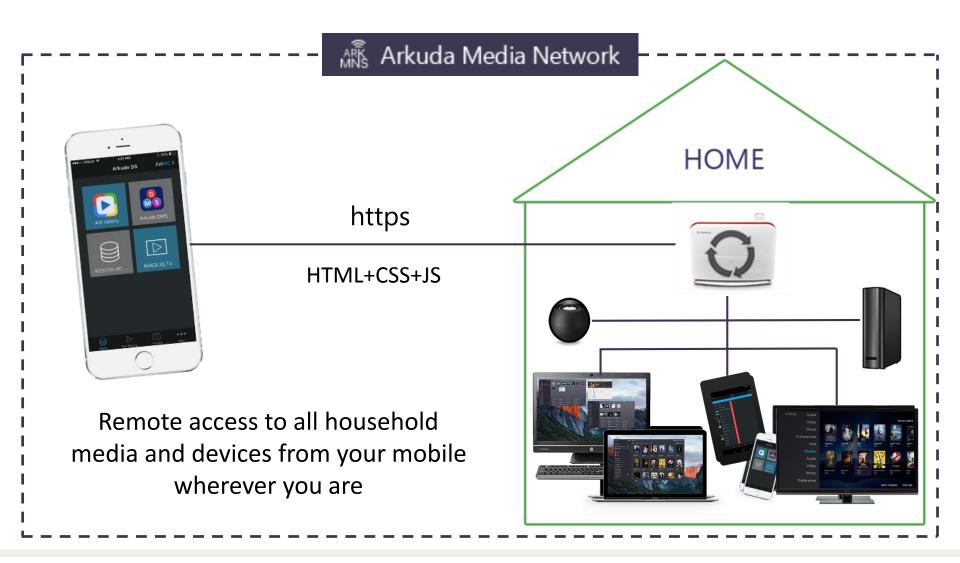

### Arkuda Media Network

HTML+CSS+JS

TV with simple Web browser

# Mutual home media environment Arkuda