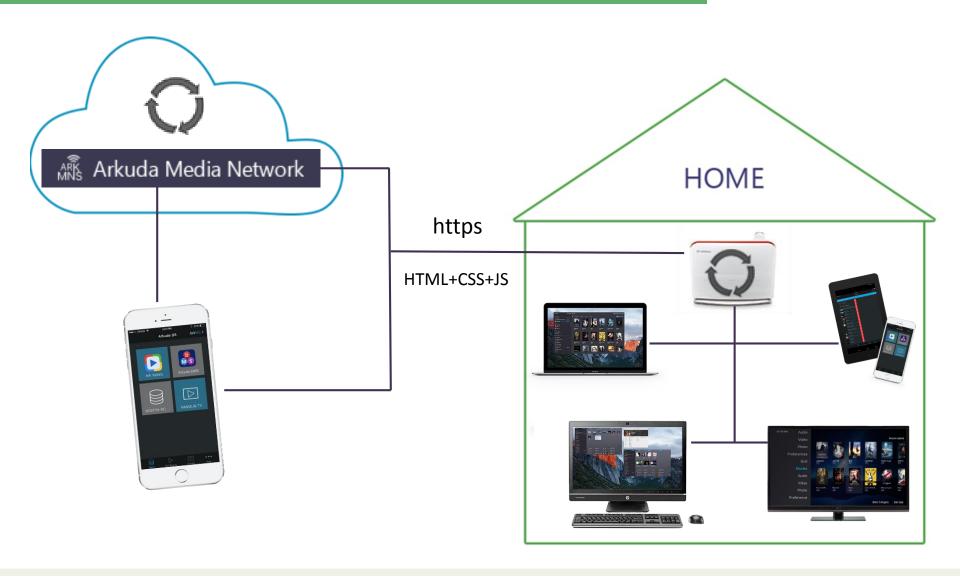

terms, including browser based.

So, our approach fulfills all media network application communication needs.

## Advanced RUI (remote user interface)





Simple Web browsers at any user device

### Arkuda Media Network





HTML+CSS+JS

TV with simple Web browser



# Mutual home media environment Arkuda





## Advantages



#### Short time to market

- quick and easy UX/UI implementation process
- all media network functionality runs in one place

Low cost of development and maintenance

- no need to implement rich client for each device
- web interface needs minimal efforts at client part (HTML + CSS + JS)

Lower self cost

- full functional clients need basic platform





## In-car media





Arkuda Digital - professional media network solutions

### Cloud media network solution





# End user media aggregation





## Cloud media network for Hospitality





# Easy client development



```
<!DOCTYPE html>
<html>
 <head>
 <meta http-equiv="Content-Type"</pre>
                                                                       HTML+CSS+JS
content="text/html; charset=utf-8">
  <meta charset="utf-8">
  <meta http-equiv="X-UA-Compatible"
content="="IE=edge"/">
  <link rel="stylesheet" href="style.css">
 <meta name="viewport" content="initial-</pre>
scale=1.0, maximum-scale=1.0, user-scalable=yes"
</head>
 <body>
                                                                     HTML+CSS+JS
 <!-- MAIN Window -->
  <div class='window'>
   <div class='topline'>
    <div class='lefttopline'>
     <div class='leftheader'>
      <input type='button' class='mainbutton'
v