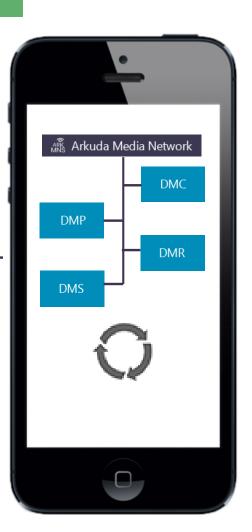

### Media network API





### Media network API



Arkuda Digital extends Media Network API based on WAMP (Web Application Messaging Protocol).

With it you can plug-and-play any app components no matter on what languages they are written in.

Media Network API is based on microservice architecture.

Could be easily integrated into existing apps, or build UI on top of it in short terms, including browser based.

So, our approach fulfills all media network application communication needs.

## Advanced RUI (remote user interface)





Simple Web browsers at any user device

### Arkuda Media Network





HTML+CSS+JS

TV with simple Web browser



# Mutual home media environment Arkuda





## Advantages



#### Short time to market

- quick and easy UX/UI implementation process
- all media network functionality runs in one place

Low cost of development and maintenance

- no need to implement rich client for each device
- web interface needs minimal efforts at client part (HTML + CSS + JS)

Lower self cost

- full functional clients need basic platform





## In-car media





Arkuda Digital - professional media network solutions

### Cloud media network solution





# End user media aggregation





## Cloud media network for Hospitality





# Easy client development



```
<!DOCTYPE html>
<html>
 <head>
 <meta http-equiv="Content-Type"</pre>
                                                                       HTML+CSS+JS
c