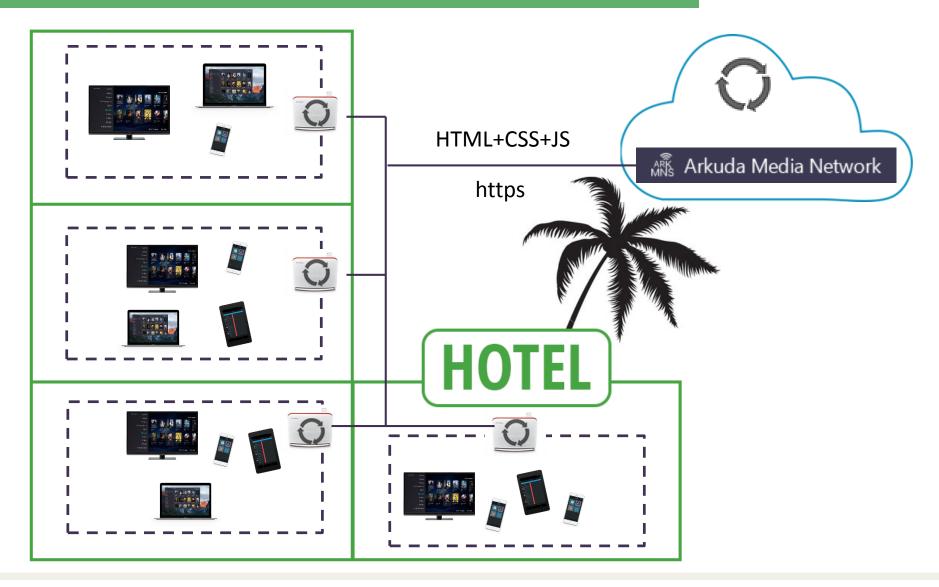

pplication communication needs.

## Advanced RUI (remote user interface)





Simple Web browsers at any user device

### Arkuda Media Network





HTML+CSS+JS

TV with simple Web browser



# Mutual home media environment Arkuda





## Advantages



#### Short time to market

- quick and easy UX/UI implementation process
- all media network functionality runs in one place

Low cost of development and maintenance

- no need to implement rich client for each device
- web interface needs minimal efforts at client part (HTML + CSS + JS)

Lower self cost

- full functional clients need basic platform





## In-car media





Arkuda Digital - professional media network solutions

### Cloud media network solution





# End user media aggregation





## Cloud media network for Hospitality





# Easy client development



```
<!DOCTYPE html>
<html>
 <head>
 <meta http-equiv="Content-Type"</pre>
                                                                       HTML+CSS+JS
content="text/html; charset=utf-8">
  <meta charset="utf-8">
  <meta http-equiv="X-UA-Compatible"
content="="IE=edge"/">
  <link rel="stylesheet" href="style.css">
 <meta name="viewport" content="initial-</pre>
scale=1.0, maximum-scale=1.0, user-scalable=yes"
</head>
 <body>
                                                                     HTML+CSS+JS
 <!-- MAIN Window -->
  <div class='window'>
   <div class='topline'>
    <div class='lefttopline'>
     <div class='leftheader'>
      <input type='button' class='mainbutton'
value='Add Server'>
      <a href='#' class='mainbutton'>Add
Server</a>