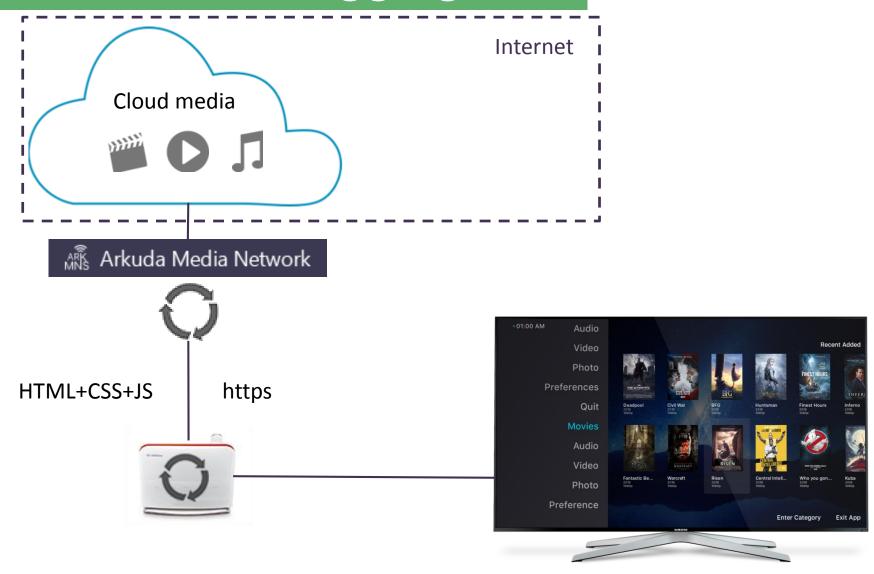

o, our approach fulfills all media network application communication needs.

## Advanced RUI (remote user interface)





Simple Web browsers at any user device

### Arkuda Media Network





HTML+CSS+JS

TV with simple Web browser



# Mutual home media environment Arkuda





## Advantages



#### Short time to market

- quick and easy UX/UI implementation process
- all media network functionality runs in one place

Low cost of development and maintenance

- no need to implement rich client for each device
- web interface needs minimal efforts at client part (HTML + CSS + JS)

Lower self cost

- full functional clients need basic platform





## In-car media





Arkuda Digital - professional media network solutions

### Cloud media network solution





# End user media aggregation





## Cloud media network for Hospitality





# Easy client development



```
<!DOCTYPE html>
<html>
 <head>
 <meta http-equiv="Content-Type"</pre>
                                                                       HTML+CSS+JS
content="text/html; charset=utf-8">
  <meta charset="utf-8">
  <meta http-equiv="X-UA-Compatible"
content="="IE=edge"/">
  <link rel="stylesheet" href="style.css">
 <meta name="viewport" content="initial-</pre>
scale=1.0, maximum-scale=1.0, user-scalable=yes"
</head>
 <body>
                                                                     HTML+CSS+JS
 <!-- MAIN Window -->
  <div class='window'>
   <div class='topline'>
    <div class='lefttopline'>
     <div class='leftheader'>
      <input type='button' class='mainbutton'
value='Add Server'>
      <a href='