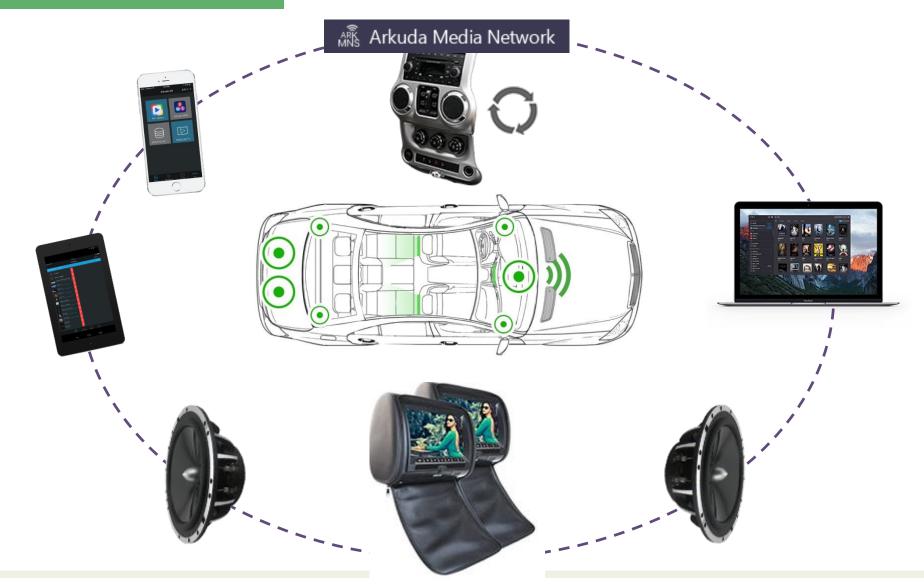

hitecture.

Could be easily integrated into existing apps, or build UI on top of it in short terms, including browser based.

So, our approach fulfills all media network application communication needs.

## Advanced RUI (remote user interface)





Simple Web browsers at any user device

### Arkuda Media Network





HTML+CSS+JS

TV with simple Web browser



# Mutual home media environment Arkuda





## Advantages



#### Short time to market

- quick and easy UX/UI implementation process
- all media network functionality runs in one place

Low cost of development and maintenance

- no need to implement rich client for each device
- web interface needs minimal efforts at client part (HTML + CSS + JS)

Lower self cost

- full functional clients need basic platform





## In-car media





Arkuda Digital - professional media network solutions

### Cloud media network solution





# End user media aggregation





## Cloud media network for Hospitality





# Easy client development



```
<!DOCTYPE html>
<html>
 <head>
 <meta http-equiv="Content-Type"</pre>
                                                                       HTML+CSS+JS
content="text/html; charset=utf-8">
  <meta charset="utf-8">
  <meta http-equiv="X-UA-Compatible"
content="="IE=edge"/">
  <link rel="stylesheet" href="style.css">
 <meta name="viewport" content="initial-</pre>
scale=1.0, maximum-scale=1.0, user-scalable=yes"
</head>
 <body>
                                                                     HTML+CSS+JS
 <!-- MAIN Window -->
  <div class='window'>
   <div class='topline'>
    <div class