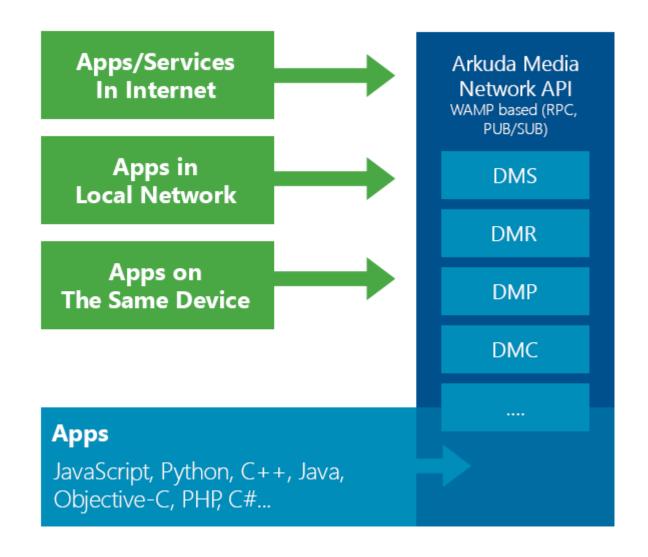

### Media network API

Arkuda Digital extends Media Network API based on WAMP (Web Application Messaging Protocol).

With it you can plug-and-play any app components no matter on what languages they are written in.

Media Network API is based on microservice architecture.

Could be easily integrated into existing apps, or build UI on top of it in short terms, including browser based.

So, our approach fulfills all media network application communication needs.