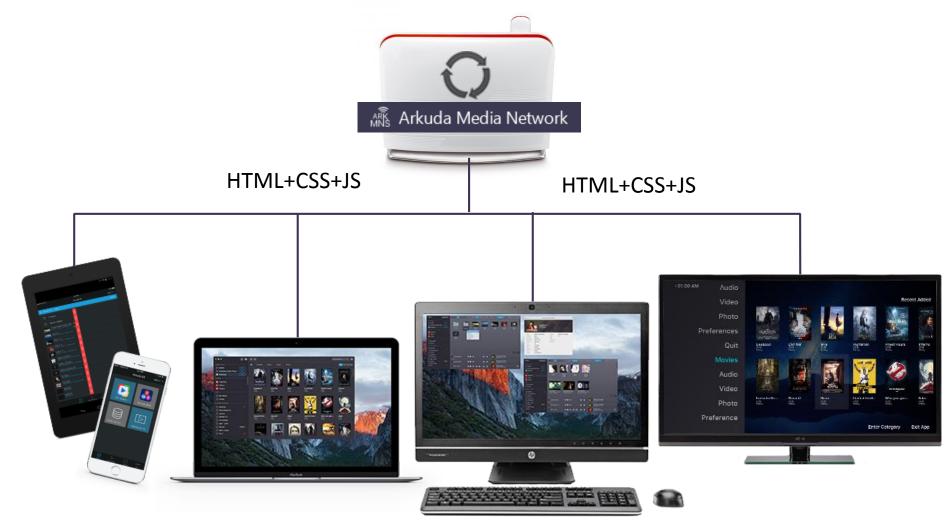

## Advanced RUI (remote user interface)

Simple Web browsers at any user device

### Arkuda Media Network

HTML+CSS+JS

TV with simple Web browser